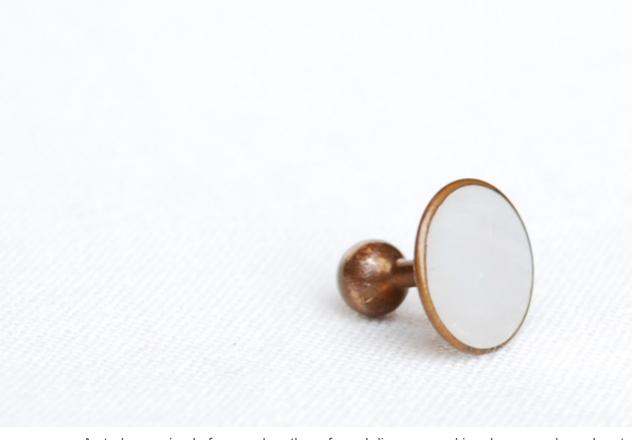

# Nikkei National Museum & Cultural Centre www.nikkeimuseum.org

| Collection       | Fujiwara Family collection                 |
|------------------|--------------------------------------------|
| Series           | Shuzo Fujiwara Items                       |
| File             | Personal items belonging to Shuzo Fujiwara |
| Accession Number | 2011.3.1.2.3                               |
| Item Title       | Stud                                       |

### Item Date

Item Description A stud comprised of a round mother of pearl disc encased in a bronze-coloured metal.