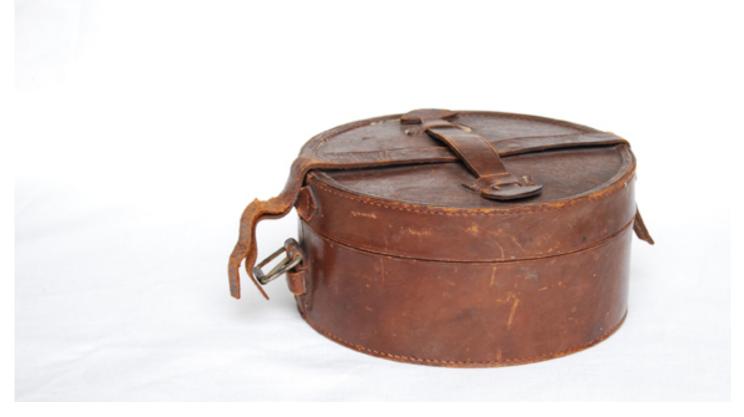

# Nikkei National Museum & Cultural Centre www.nikkeimuseum.org

| Collection       | Fujiwara Family collection                 |
|------------------|--------------------------------------------|
| Series           | Shuzo Fujiwara Items                       |
| File             | Personal items belonging to Shuzo Fujiwara |
| Accession Number | 2011.3.1.2.1.a-c                           |
| Item Title       | Collar Box                                 |

#### **Item Date**

Item Description

A round brown leather collar and stud box with a nesting lid fastened by straps and a metal buckle. The interior of the box is lined with an orange satin material and contains a smaller stationary box at its center where studs were stored.