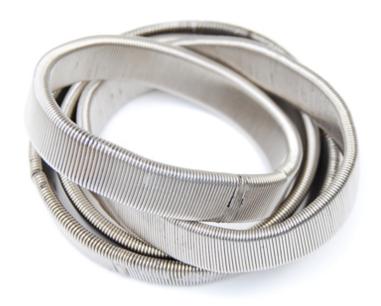

Collection Morishita Family collection

Series Teiji Morishita Items

File Personal Objects

**Accession Number** 2011.79.1.2.10

Item Title Sleeve Garters

Item Date 1940

Item Description Four round silver metal thinly coiled extendable rings.