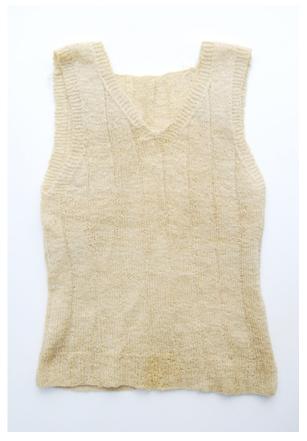

Series Teiji Morishita Items

File Personal Objects

**Accession Number** 2011.79.1.2.4

**Item Title** 

Item Date 1946

Item Description

A cream wool handknit v-neck vest.

Collection Morishita Family collection