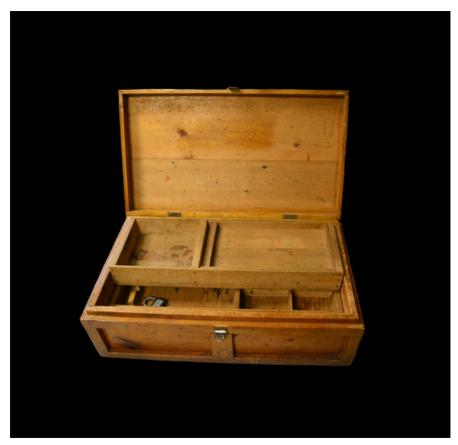

Collection Morishita Family collection

Series Teiji Morishita Items

File Personal Objects

**Accession Number** 2011.79.1.2.13

Item Title A Tool Chest

Item Date 1942

**Item Description** 

A rectangular wood tool chest with a hinged lid latched with a metal lock and key. Inside the tool chest are three nesting drawers each with compartments. On the top of the lid it reads in white paint, "T Morishita". On the roof of the lid it reads, in pencil, "T Morishita House # 207, Roseberry, BC, June 1st 1943 to July 17th, 1945."