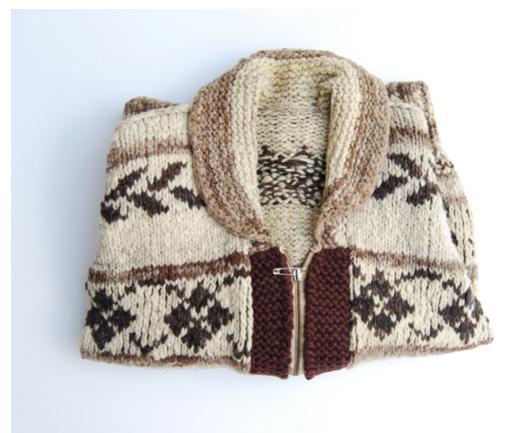

Series Teiji Morishita Items

File Personal Objects

**Accession Number** 2011.79.1.2.5

Item Title Cowichan Zip-up

Item Date 1940

**Item Description** 

A Cowichan pullover sweater carried out in cream, brown and dark brown wool. The design of the sweater is laid out in friezes showing different patterns including leaves and argyle diamonds. A later addition is seen on the front with two dark brown knitted strips flanking the zipper.