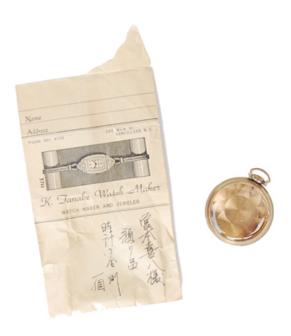

Collection Morishita Family collection

Series Teiji Morishita Items

File Personal Objects

**Accession Number** 2011.79.1.2.11.a-b

Item Title Pocket Watch Body and Envelope

Item Date 1940

**Item Description** 

A bronze metal coloured round pocket watch body with a loop at the apex and a glass cover. On the back is decorative engraving. The envelope that held the watch reads in black printed ink, "K Tanabe Watch Maker... 243 Main Street, Vancouver, BC..." Also hand written in black pen are numerous kanji characters on the back and front.