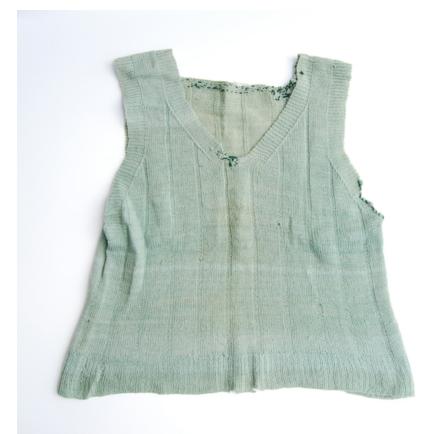

Collection Morishita Family collection

Series Teiji Morishita Items

File Personal Objects

**Accession Number** 2011.79.1.2.2

**Item Title** 

Item Date 1940

Item Description

A light green wool v-neck vest.