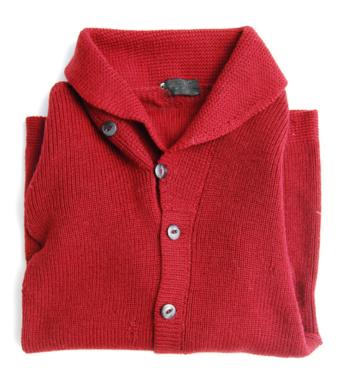

Collection Morishita Family collection

Series Teiji Morishita Items

File Personal Objects

**Accession Number** 2011.79.1.2.1

**Item Title** 

Item Date 1940

Item Description A red long sleeve button up wool sweater.