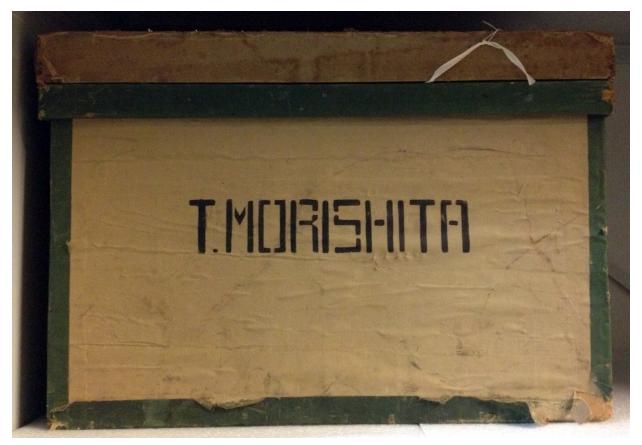

Collection Morishita Family collection

Series Teiji Morishita Items

File Personal Objects

**Accession Number** 2011.79.1.2.12

Item Title Tea Chest

Item Date 1940

**Item Description** 

A wood tea chest with a nested lid. Both the body and lid have been covered in sealed canvas and edged in green tape. On the sides and lid stenciled in black is, "T Morishita".