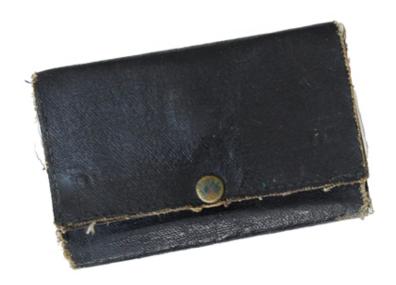

Collection Morishita Family collection

Series Teiji Morishita Items

File Personal Objects

**Accession Number** 2011.79.1.2.9

**Item Title** 

Item Date 1940

**Item Description** 

A rectangle black leather wallet fastened with a brass snap. The inside has a pouch and a clear plastic sleeve to store photographs.