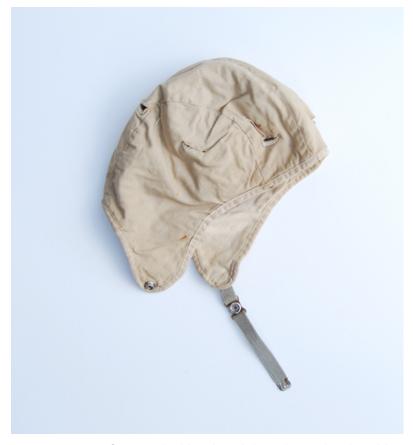

Collection Morishita Family collection

Series Teiji Morishita Items

File Personal Objects

**Accession Number** 2011.79.1.2.7

Item Title Hood Liner

Item Date 1940

**Item Description** 

A cream canvas cap fastened with a band that sits under the chin.