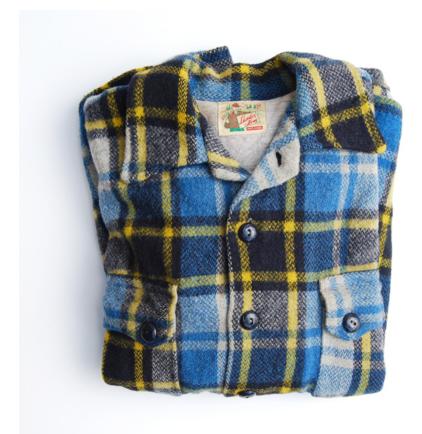

Collection Morishita Family collection

Series Teiji Morishita Items

File Personal Objects

**Accession Number** 2011.79.1.2.6

**Item Title** 

Item Date 1940

**Item Description** 

A wool plaid button up jacket in navy blue, blue, yellow and grey colours. The buttons are navy blue. There are two front pockets.