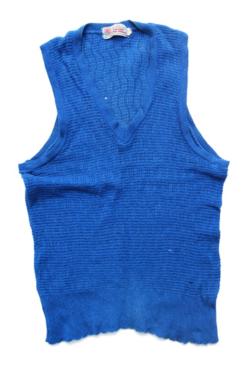

Collection Morishita Family collection

Series Teiji Morishita Items

File Personal Objects

**Accession Number** 2011.79.1.2.3

**Item Title** 

Item Date 1940

Item Description A blue wool v-neck vest.

Collection Morishita Family collection