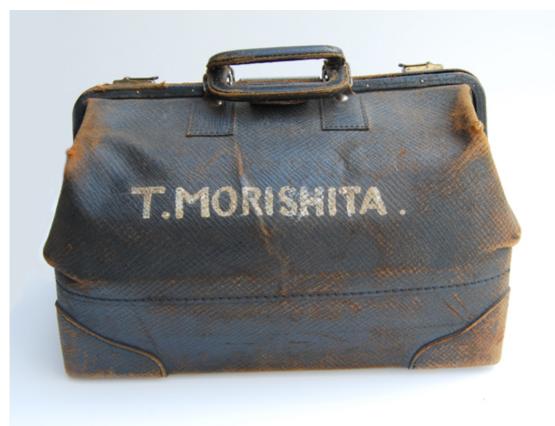

Collection Morishita Family collection

Series Teiji Morishita Items

File Personal Objects

**Accession Number** 2011.79.1.2.8

**Item Title** 

Item Date 1940

**Item Description** 

A black leather briefcase in the shape of a doctor's bag. There is a handle that sits at the apex and on the side in white letters it reads, "T Morishita".