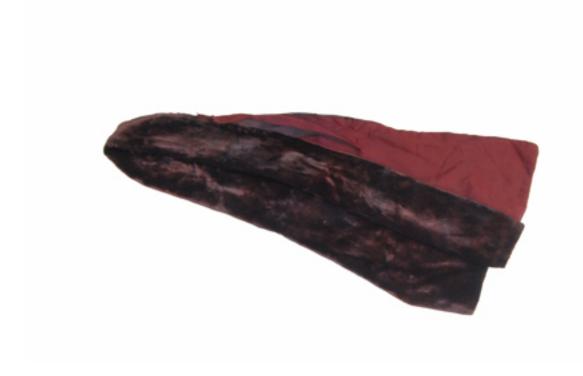

Collection Morishita Family collection

Series Sawa Morishita Items

File Personal Objects

**Accession Number** 2011.79.2.2.14

**Item Title** 

Item Date 1930

Item Description

A brown velvet scarf lined with a light brown silk.