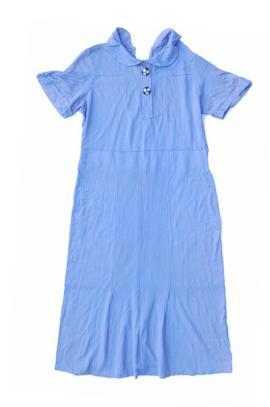

Collection Morishita Family collection

Series Sawa Morishita Items

File Personal Objects

**Accession Number** 2011.79.2.2.10

**Item Title** 

Item Date 1940

**Item Description** 

A short sleeve lavender nylon dress with a peter pan collar and two decorative buttons at the front.