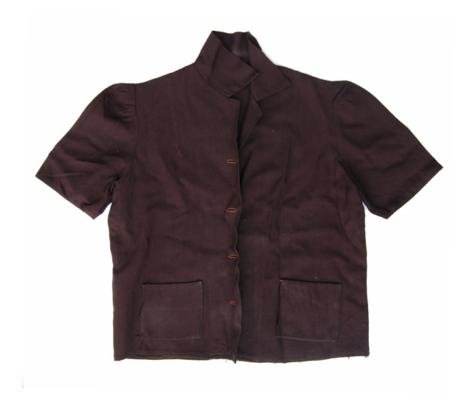

Collection Morishita Family collection

Series Sawa Morishita Items

File Personal Objects

**Accession Number** 2011.79.2.2.5

Item Title Short Sleeve Jacket

Item Date 1940

**Item Description** 

A thick brown cotton short sleeve jacket with bell capped sleeves. Two square pockets sit at the front.