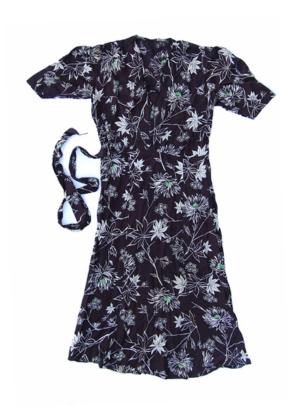

Collection Morishita Family collection

Series Sawa Morishita Items

File Personal Objects

**Accession Number** 2011.79.2.2.13.a-c

**Item Title** 

Item Date 1930

**Item Description** 

A short sleeve brown nylon dress decorated with a pattern of white and green flowers. The dress has a tie and belt made from the same material.