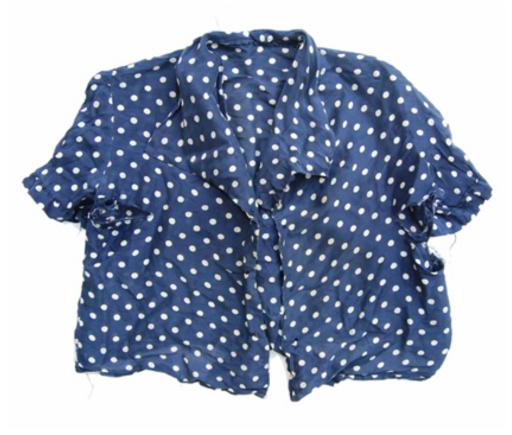

Collection Morishita Family collection

Series Sawa Morishita Items

File Personal Objects

**Accession Number** 2011.79.2.2.9

**Item Title** 

Item Date 1940

**Item Description** 

A silk short sleeve navy blue and white polka-dot blouse.