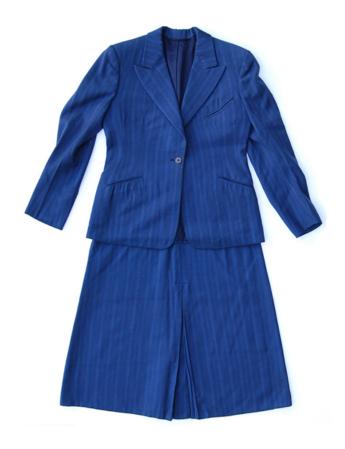

Collection Morishita Family collection

Series Sawa Morishita Items

File Personal Objects

**Accession Number** 2011.79.2.2.2.a-b

Item Title Skirt Suit

Item Date 1930

**Item Description** 

A navy blue thick cotton/wool blend pinstripe suit made up of a blazer and a knee-length skirt. The blazer has three pockets and is fastened with one button.