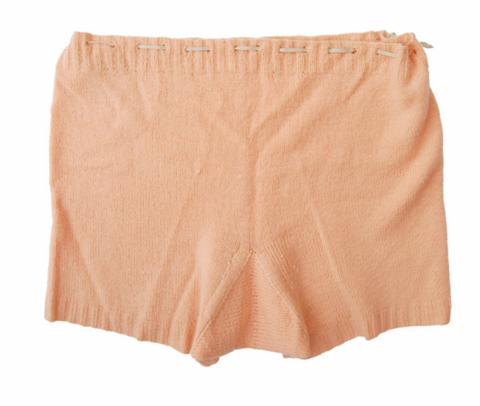

Collection Morishita Family collection

Series Sawa Morishita Items

File Personal Objects

**Accession Number** 2011.79.2.2.15

Item Title Wool Knickers (Dorosu)

Item Date 1942

**Item Description** 

A peach acrylic and wool blend pair of hand-knit knickers with a cream drawstring around the waist.