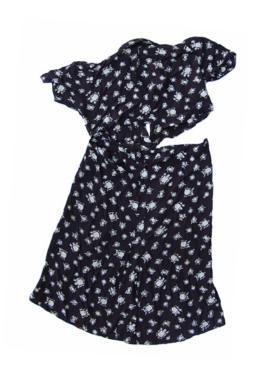

Collection Morishita Family collection

Series Sawa Morishita Items

File Personal Objects

**Accession Number** 2011.79.2.2.13.a-c

**Item Title** 

Item Date 1930

**Item Description** 

A short sleeve brown nylon dress decorated with a pattern of white and green flowers. The dress has a tie and belt made from the same material.