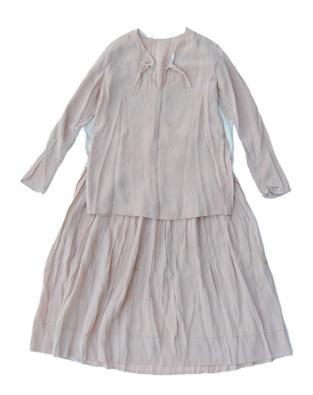

Collection Morishita Family collection

Series Sawa Morishita Items

File Personal Objects

**Accession Number** 2011.79.2.2.1.a-e

Item Title Sawa Morishita's first Western Outfit

Item Date 1930

**Item Description** 

A silk dress. The top is lighter cream and sleeveless, at the waist it becomes a thicker dusty rose silk pleated skirt. Accompanying the dress is a a v-neck long sleeved shirt made from the same dusty rose silk; at the stomach a zig-zag pattern is present. The shirt has a collar and cuffs also made of cream silk and edged in lace. Added embellishment is found on the collar that shows embroidered flowers of pink, orange, green, purple and black at each point. The cuffs are also embroidered with flowers carried out in a white stitch.