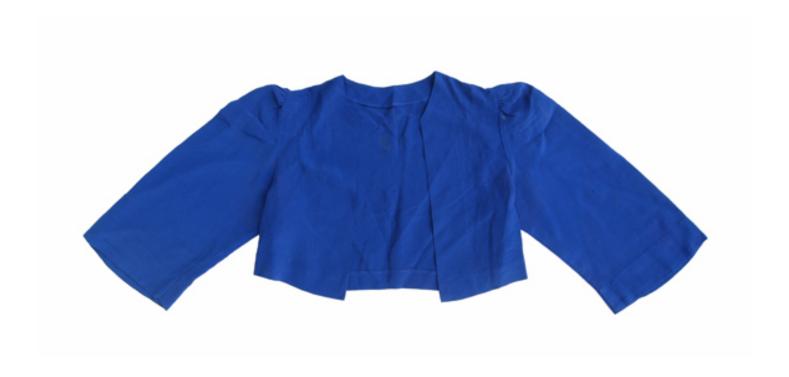

Collection Morishita Family collection

Series Sawa Morishita Items

File Personal Objects

Accession Number 2011.79.2.2.4

Item Title Bolero Jacket

Item Date 1940

Item Description A blue silk short jacket with capped sleeves.