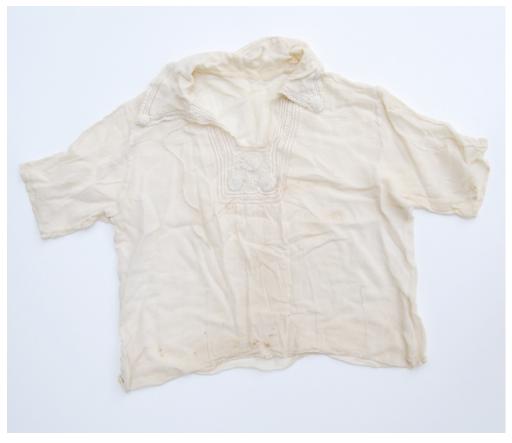

Collection Morishita Family collection

Series Sawa Morishita Items

File Personal Objects

**Accession Number** 2011.79.2.2.8

**Item Title** 

Item Date 1940

**Item Description** 

A sheer silk short sleeve blouse that opens at the collar. Embroidery is found at this opening and the collar.