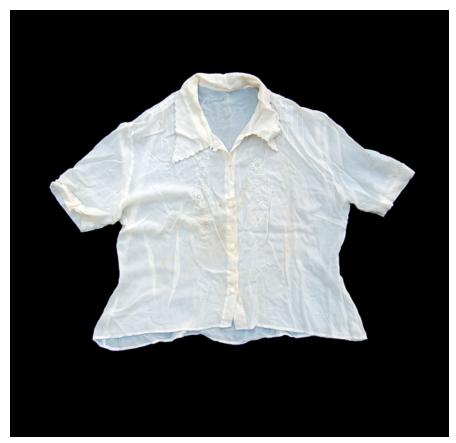

Collection Morishita Family collection

Series Sawa Morishita Items

File Personal Objects

**Accession Number** 2011.79.2.2.7

**Item Title** 

Item Date 1940

**Item Description** 

A sheer silk short sleeve blouse fastened with buttons. The collar is edged in embroidery.