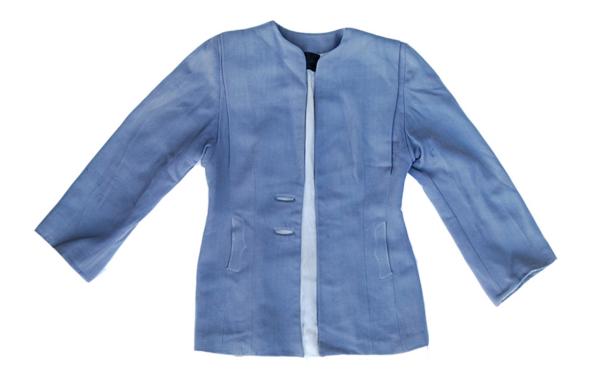

Collection Morishita Family collection

Series Sawa Morishita Items

File Personal Objects

**Accession Number** 2011.79.2.2.1.a-d

Item Title Lady Esquire Jacket

Item Date 1930

**Item Description** 

A grey wool collarless jacket lined in cream satin. The tag reads, "Lady Esquire, Vancouver, BC".