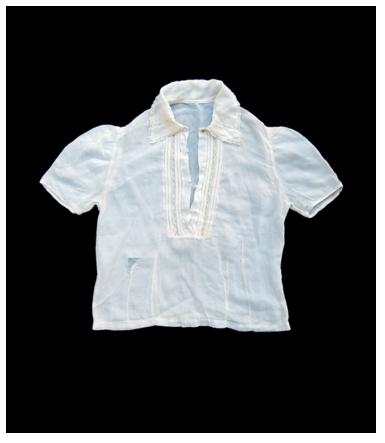

Collection Morishita Family collection

Series Sawa Morishita Items

File Personal Objects

**Accession Number** 2011.79.2.2.6

**Item Title** 

Item Date 1940

**Item Description** 

A sheer silk short sleeve blouse opening half way. Embroidery is found on the sides and edges of the collar.