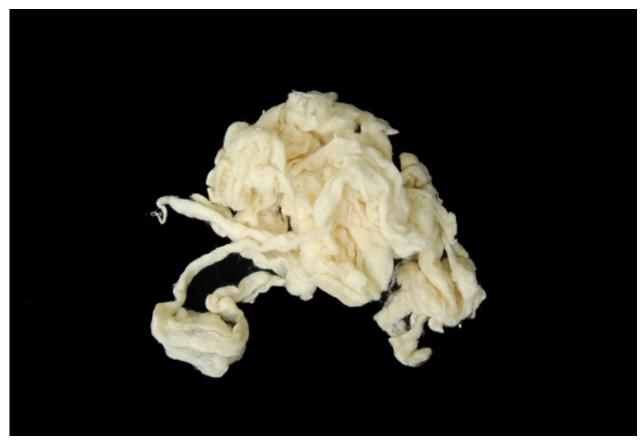

Collection Morishita Family collection

Series Ebisuzaki Shoten (Business) Items

File Objects used at the Ebisuzaki Shoten

**Accession Number** 2011.79.3.8.4

Item Title Futon Stuffing

Item Date 1942

**Item Description** 

Clumps of unbleached stringed wool.