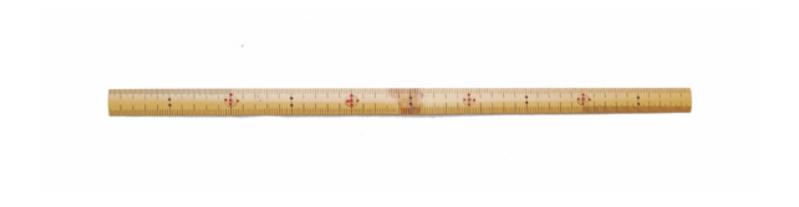

**Accession Number** 2011.79.3.8.2

Item Title Seamstress ruler

Item Date 1942

There is a hole at the end of one side of the ruler with a green string looped through.

Collection Morishita Family collection

Series Ebisuzaki Shoten (Business) Items

File Objects used at the Ebisuzaki Shoten

**Accession Number** 2011.79.3.8.3

Item Title Seamstress ruler

Item Date 1942

Item Description A bamboo oil finished ruler marked in black with lines and dots to denote measurements.