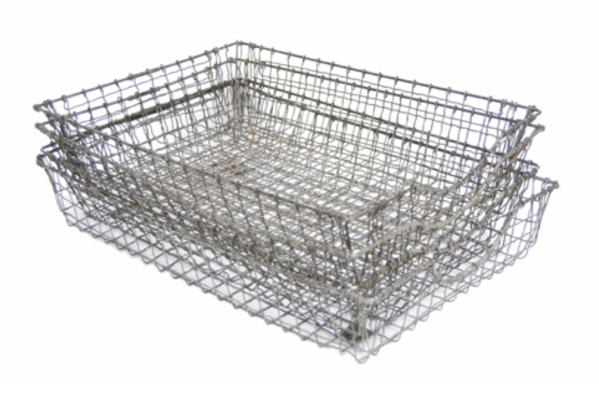

Collection Morishita Family collection

Series Ebisuzaki Shoten (Business) Items

File Objects used at the Ebisuzaki Shoten

Accession Number 2011.79.3.8.1

Item Title Administrative file trays from the Ebisuzaki Shoten

Item Date 1942

**Item Description** 

Four nesting wire trays. The bottom tray has feet and its front scoops down.

Collection Morishita Family collection

Series Ebisuzaki Shoten (Business) Items

File Objects used at the Ebisuzaki Shoten