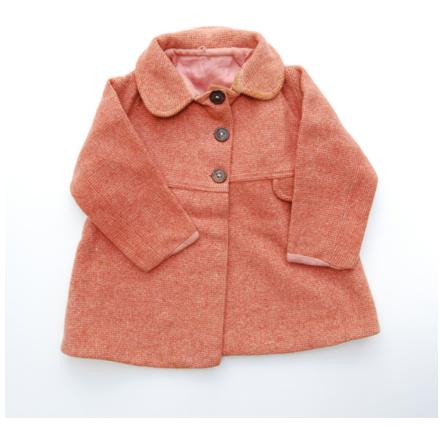

A yellow sleeveless cotton dress with a a deep V at the collar. Item Description

| Collection       | Morishita Family collection |
|------------------|-----------------------------|
| Series           | Morishita Children Items    |
| File             |                             |
|                  |                             |
| Accession Number | 2011.79.5.11                |
| Item Title       | A Girl's Coat               |
|                  |                             |
| Item Date        | 1940                        |
|                  |                             |

**Item Description** A dark pink wool coat fastened with three red buttons and adorned with faux black fur at the collar and pocket flaps. The coat is lined in brown cotton.

| Collection       | Morishita Family collection        |
|------------------|------------------------------------|
| Series           | Morishita Children Items           |
| File             |                                    |
|                  |                                    |
|                  |                                    |
| Accession Number | 2011.79.5.12                       |
| Accession Number | 2011.79.5.12<br>A Girl's Petticoat |
|                  |                                    |