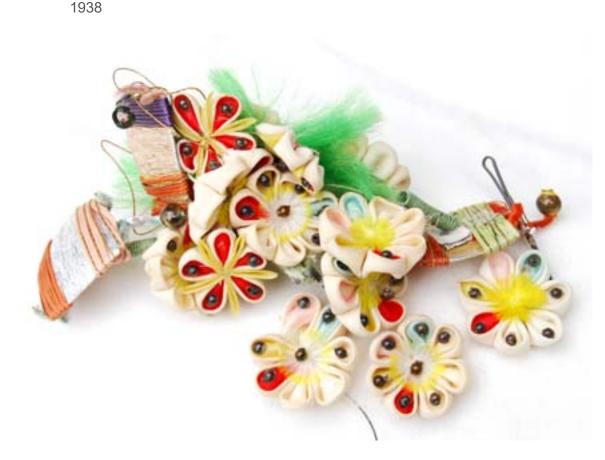

Item Description

A single red plastic wedge with an abstract flower motif. The bed of the shoe shows a cartoon drawing (anime) of a blond haired woman holding a flower.

| Collection       | Morishita Family collection |
|------------------|-----------------------------|
| Series           | Morishita Children Items    |
| File             |                             |
| Accession Number | 2011.79.5.65.a-b            |
| Item Title       | Odori Hairpiece             |
| Item Date        | 1938                        |

Item Description A pair of floral hair accessories. Bunches of white cloth flowers with yellow centers and red, pink and blue petals adorned with metal beads are wound around a crescent shaped metal wire frame bound in white thread. Green puffs and square decorations are also attached to the frame and add movement. And black elastics keep the hairpiece in the dancer's hair. The second piece is similar but rather than black elastics it is fastened to the hair with bobby pins.