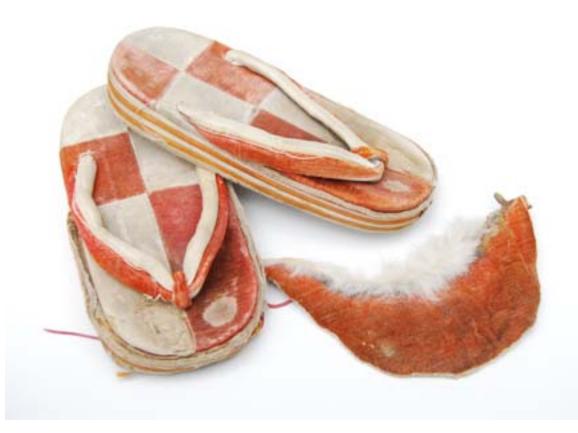

A pair of orange and cream velvet sandals. The colours are laid out like a checkerboard **Item Description** and the soles are striated with six layers of alternating orange and cream colours. A frontal of orange velvet trimmed in white fur once sat along the toe area. The heel of the sole shows a mold of a duck and vines and reads, "Tokyo Made".