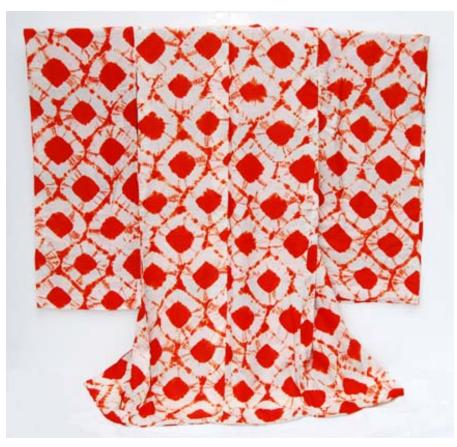

Item Date

1941

Item Description

A blue crepe silk kimono lined with red silk. The kimono is adorned with black flowers and atop the black flowers are smatterings of peach, yellow and white flowers.

| Collection       | Morishita Family collection |
|------------------|-----------------------------|
| Series           | Morishita Children Items    |
| File             |                             |
| Accession Number | 2011.79.5.29                |

Item Title Hiyoku (Under Kimono)

Item Date

1942

Item Description A red and white tie-dyed silk kimono.

| Iorishita Family collection |
|-----------------------------|
| Iorishita Children Items    |
|                             |
|                             |
| 011.79.5.30                 |
| ímono                       |
|                             |
| 942                         |
|                             |
| CONTRACTOR DE               |
|                             |