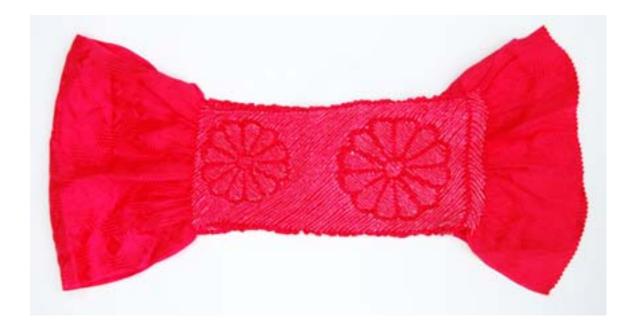

**Item Description** A gold and white woven sash with abstract patterns carried out in black and blue. Fringe sprouts from the ends and are gathered into braided ends that act as ties.

| Collection       | Morishita Family collection |
|------------------|-----------------------------|
| Series           | Morishita Children Items    |
| File             |                             |
| Accession Number | 2011.79.5.44                |
| Item Title       | Obi-Age                     |
| Item Date        | 1942                        |

Item DescriptionA peach woven sash with alternating line patterns carried out in black and light pink.<br/>Fringe sprouts from the ends and are gathered into braided ends that act as ties.

| Collection       | Morishita Family collection |
|------------------|-----------------------------|
| Series           | Morishita Children Items    |
| File             |                             |
|                  |                             |
| Accession Number | 2011.79.5.45                |
| Item Title       | Tubular Sash                |
|                  |                             |
| Item Date        | 1942                        |