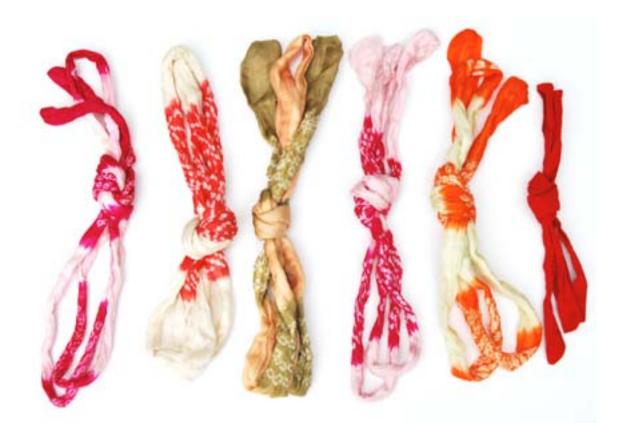

Item Description A red silk sash with a tie dye clover pattern.

| Collection       | Morishita Family collection |
|------------------|-----------------------------|
| Series           | Morishita Children Items    |
| File             |                             |
| Accession Number | 2011.79.5.42.a-f            |
| Item Title       | A Set of Sashes             |
|                  |                             |

Item Date

1942

Item Description

Six silk sashes sewn in the round with a rope like filling. All the sashes with the exception of one are tie dyed. There colours are pink and white, red and while, gold and green , white and orange and red.