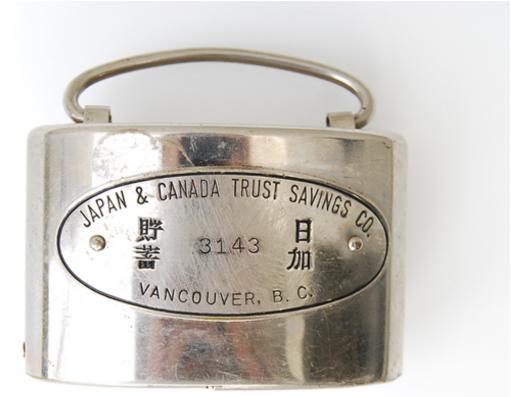

Item Description An oval cylindrical shaped silver metal bank with an affixed engraved label that reads, "Japan & Canada Trust Savings Co, Vancouver, BC, 3143," along with four kanji characters. The roof of the bank has a slot for the money to slip into. The top of the bank has a looped handle.