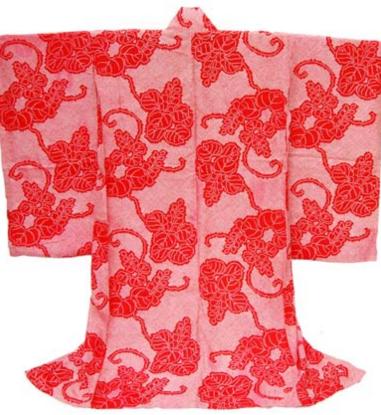

Item Description A red and white kimono designed with flowers and starbursts. The kimono is lined in a cream brocade.

| Collection       | Morishita Family collection      |
|------------------|----------------------------------|
| Series           | Morishita Children Items         |
| File             |                                  |
| Accession Number | 2011.79.5.25<br>A Child's Kimono |
| Item Date        | 1936                             |