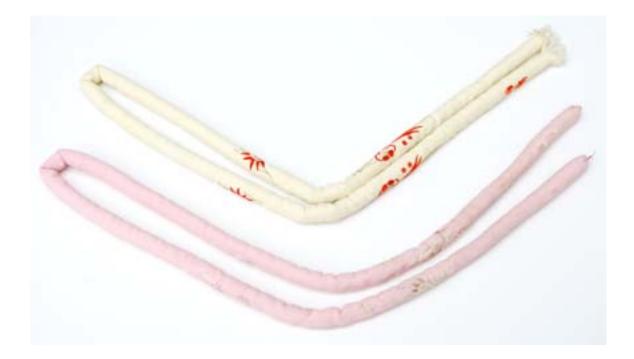

**Item Description** Two sashes stuffed in the shape of tubes. One is a pale yellow with orange and brown floral embroidery. The other is a pale pink with cream and brown floral embroidery.

| Collection       | Morishita Family collection |
|------------------|-----------------------------|
| Series           | Morishita Children Items    |
| File             |                             |
|                  |                             |
| Accession Number | 2011.79.5.46                |
| Item Title       | Obijimes                    |
|                  |                             |
| Item Date        | 1942                        |