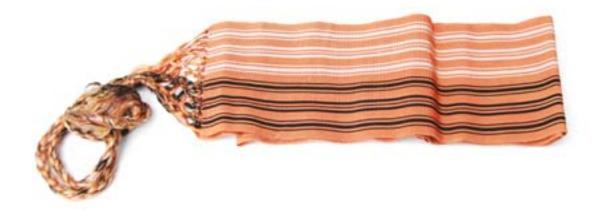

Item DescriptionA peach woven sash with alternating line patterns carried out in black and light pink.<br/>Fringe sprouts from the ends and are gathered into braided ends that act as ties.

| Collection       | Morishita Family collection |
|------------------|-----------------------------|
| Series           | Morishita Children Items    |
| File             |                             |
|                  |                             |
| Accession Number | 2011.79.5.45                |
| Item Title       | Tubular Sash                |
|                  |                             |
| Item Date        | 1942                        |