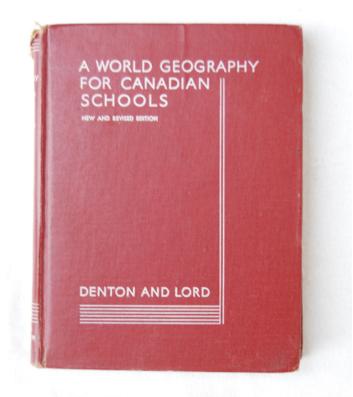

A green hard cover 620 page book with a design of lines forming a triangle on the front Item Description cover. The inscription on the inside cover reads Katie Yoshino.

| Collection       | Morishita Family collection            |
|------------------|----------------------------------------|
| Series           | Morishita Children Items               |
| File             |                                        |
|                  |                                        |
| Accession Number | 2011.79.5.76                           |
|                  |                                        |
| Item Title       | A World Geography for Canadian Schools |
| Item Title       | A World Geography for Canadian Schools |

**Item Description** A red hard cover 566 page book with a design of lines forming an inverted capital L on the front cover. The inscription on the last page reads Kimiye Morishita. And a stamp on the front reads, "Lemon Creek, BC Security Commission".