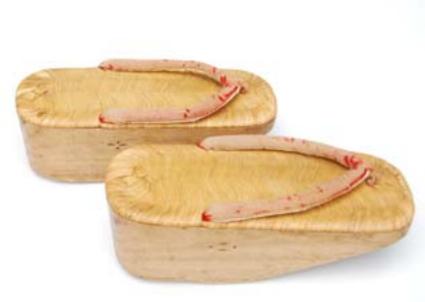

Item Description A pair of black lacquered sandals with red and turquoise velvet straps.

| Collection       | Morishita Family collection |
|------------------|-----------------------------|
| Series           | Morishita Children Items    |
| File             |                             |
|                  |                             |
| Accession Number | 2011.79.5.63.a-b            |
| Item Title       | Okobo-Style Geta            |
|                  |                             |
| Item Date        | 1942                        |
|                  |                             |
|                  |                             |
|                  |                             |

**Item Description** A pair of wood soled sandals with a shoe bed of woven straw and red velvet straps. On the side of the shoe carved out of the wood is a dot and leaf motif. On the sole near the toe is a metal appliqué of a leaf.