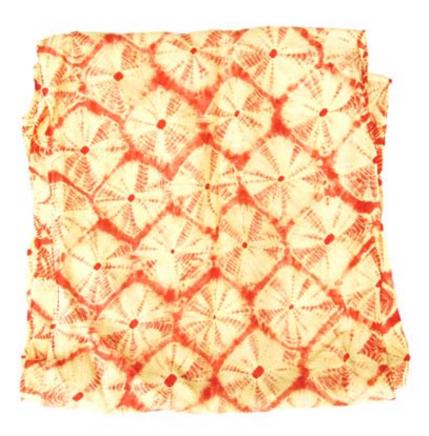

| Collection       | Morishita Family collection |
|------------------|-----------------------------|
| Series           | Morishita Children Items    |
| File             |                             |
|                  |                             |
| Accession Number | 2011.79.5.38                |
| Item Title       | A Tie Dyed Sash             |
|                  |                             |
| Item Date        | 1942                        |

Item Description A rectangular red sash tie dyed with small squares with exception of the edge of the sash that is a solid red.

| Collection       | Morishita Family collection |
|------------------|-----------------------------|
| Series           | Morishita Children Items    |
| File             |                             |
|                  |                             |
| Accession Number | 2011.79.5.39                |
| Item Title       | A Tie Dyed Sash             |
|                  |                             |
| Item Date        | 1942                        |