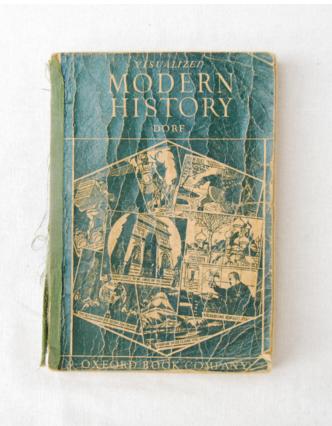

| Collection                     | Morishita Family collection               |
|--------------------------------|-------------------------------------------|
| Series                         | Morishita Children Items                  |
| File                           |                                           |
|                                |                                           |
|                                |                                           |
| Accession Number               | 2011.79.5.77                              |
| Accession Number<br>Item Title | 2011.79.5.77<br>Visualized Modern History |
|                                |                                           |

A green soft cover 322 page book with a collage of images on the front cover. The Item Description inscription on the inside cover reads Sue Kakutani C.H.S. 1945.

| Collection       | Morishita Family collection |
|------------------|-----------------------------|
| Series           | Morishita Children Items    |
| File             |                             |
| Accession Number | 2011.79.5.78                |
| Item Title       | The Voice of Canada         |
| Item Date        | 1927                        |