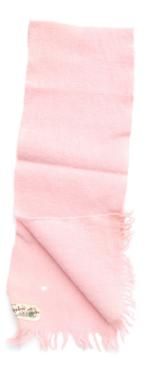

| Collection       | Morishita Family collection |
|------------------|-----------------------------|
| Series           | Morishita Children Items    |
| File             |                             |
| Accession Number | 2011.79.5.9                 |
| Item Title       | A Girl's Scarf              |
| Item Date        | 1950                        |
|                  |                             |

Item Description A wool pink scarf with fringe and a tag that reads, "Pure Wool, Galaglen".

| Collection                     | Morishita Family collection    |
|--------------------------------|--------------------------------|
| Series                         | Morishita Children Items       |
| File                           |                                |
| Accession Number<br>Item Title | 2011.79.5.10<br>A Girl's Dress |
| Item Date                      | 1940                           |
|                                |                                |