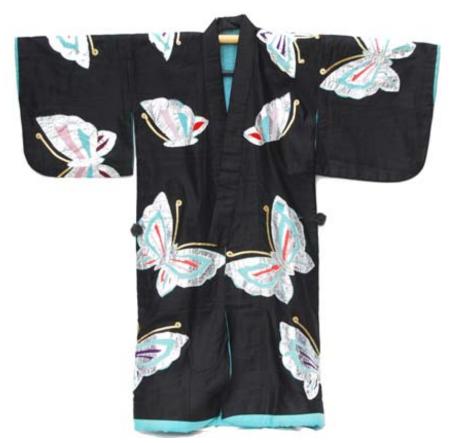

Item Date

1941

Item Description A black silk kimono lined with turquoise silk. The kimono is adorned with butterflies fashioned out of silver paper and turquoise, red, pink and purple cloth. The bottom hem is stuffed.