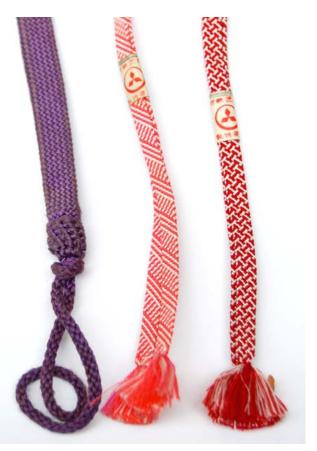

| Accession | Number | 2011.79.5.68.a-c |
|-----------|--------|------------------|
|           |        |                  |

Item Title Woven String

Item Date

1938

**Item Description** A set of woven pieces of string; in purple, pink and white and red and white. Each as a loop at the top and two have fringe at the bottom.