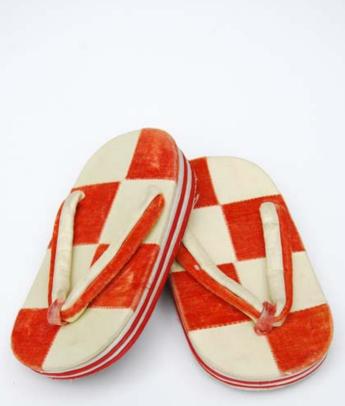

Item Description

A pair of white cotton tabi socks with thick cotton soles. The socks also have four silver coloured metal fasteners along the back.

| Collection       | Morishita Family collection |
|------------------|-----------------------------|
| Series           | Morishita Children Items    |
| File             |                             |
|                  |                             |
| Accession Number | 2011.79.5.59.a-b            |
| Item Title       | Zori                        |
| Harry Date       | 1000                        |
| Item Date        | 1938                        |

A pair of orange and cream velvet sandals. The colours are laid out like a checkerboard **Item Description** and the soles are striated with six layers of alternating orange and cream colours. A frontal of orange velvet trimmed in white fur once sat along the toe area. The heel of the sole shows a mold of a duck and vines and reads, "Tokyo Made".