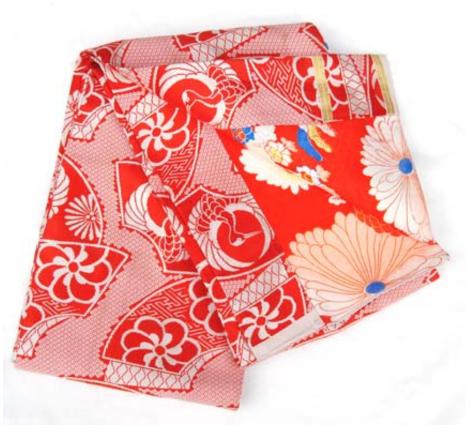

Item Description

A rectangular reddish orange brocade obi with floral, bird and fan patterns. The obi is lined with a red silk with white, blue and yellow flowers.

| Collection       | Morishita Family collection |
|------------------|-----------------------------|
| Series           | Morishita Children Items    |
| File             |                             |
|                  |                             |
| Accession Number | 2011.79.5.36                |
| Item Title       | A Brocade Obi               |
|                  |                             |

Item Date

1942

Item Description

A rectangular cream, orange and gold brocade obi. The interior is lined with a cotton purple, green and grey floral cloth.

| Collection       | Morishita Family collection |
|------------------|-----------------------------|
| Series           | Morishita Children Items    |
| File             |                             |
|                  |                             |
| Accession Number | 2011.79.5.37                |
| Item Title       | A Brocade Obi               |
|                  |                             |
| Item Date        | 1942                        |

Item Description A rectangular orange, gold, green and brown brocaded obi on a cream background. The brocade shows chrysanthemums, houses, cranes and abstracts decorations. The lining is also brocaded with chrysanthemum decorations.