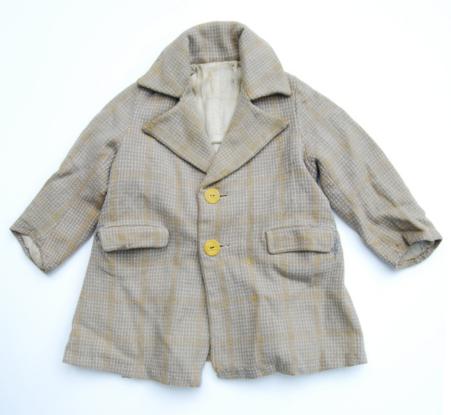

Item Description A red faux fur pointed hood with two wide ties. The hood is lined with a light pink fabric.

| Collection                     | Morishita Family collection |
|--------------------------------|-----------------------------|
| Series                         | Morishita Children Items    |
| File                           |                             |
|                                |                             |
|                                |                             |
| Accession Number               | 2011.79.5.4                 |
| Accession Number<br>Item Title | 2011.79.5.4<br>A Boy's Coat |
|                                |                             |
|                                |                             |

Item Description

A grey wool coat with woven cream and yellow accents and fastened with two yelllow buttons. The coat is lined in an unbleached muslin.

| Collection       | Morishita Family collection |
|------------------|-----------------------------|
| Series           | Morishita Children Items    |
| File             |                             |
|                  |                             |
| Accession Number | 2011.79.5.5                 |
| Item Title       | A Boy's Sweater             |
| Item Date        | 1937                        |
|                  |                             |