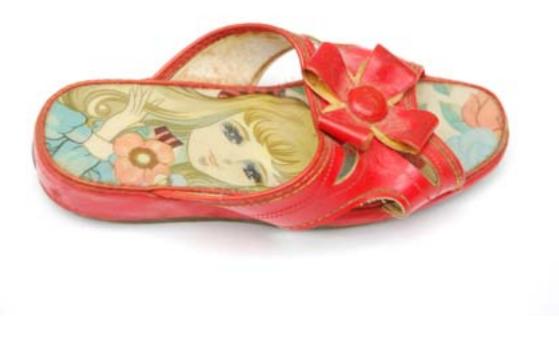

| Collection       | Morishita Family collection |
|------------------|-----------------------------|
| Series           | Morishita Children Items    |
| File             |                             |
| Accession Number | 2011.79.5.64                |
| Item Title       | Child's Sandal              |
| Item Date        | 1938                        |

Item Description

A single red plastic wedge with an abstract flower motif. The bed of the shoe shows a cartoon drawing (anime) of a blond haired woman holding a flower.

| Collection       | Morishita Family collection |
|------------------|-----------------------------|
| Series           | Morishita Children Items    |
| File             |                             |
| Accession Number | 2011.79.5.65.a-b            |
| Item Title       | Odori Hairpiece             |
| Item Date        | 1938                        |