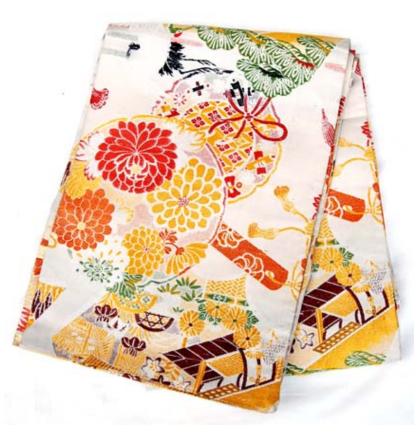

Item Description A rectangular orange, gold, green and brown brocaded obi on a cream background. The brocade shows chrysanthemums, houses, cranes and abstracts decorations. The lining is also brocaded with chrysanthemum decorations.