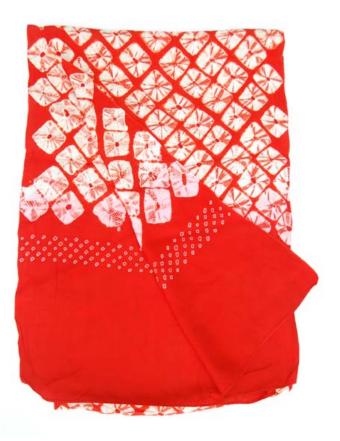

Item Description A rectangular red sash tie dyed with small squares with exception of the edge of the sash that is a solid red.

| Collection       | Morishita Family collection |
|------------------|-----------------------------|
| Series           | Morishita Children Items    |
| File             |                             |
|                  |                             |
| Accession Number | 2011.79.5.39                |
| Item Title       | A Tie Dyed Sash             |
|                  |                             |
| Item Date        | 1942                        |

Item Description A rectangular cream and red sash tie dyed with small squares with exception of the edge of the sash that is a solid red.

| Collection       | Morishita Family collection |
|------------------|-----------------------------|
| Series           | Morishita Children Items    |
| File             |                             |
|                  |                             |
| Accession Number | 2011.79.5.40                |
| Item Title       | A red Silk Sash             |
|                  |                             |
|                  |                             |