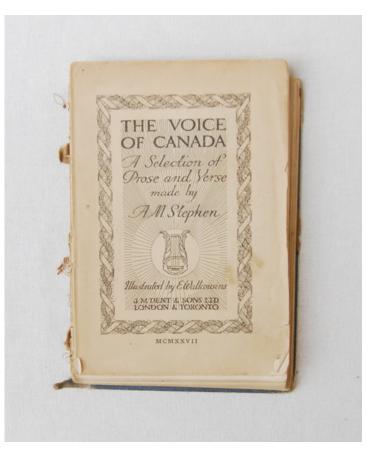

A green soft cover 322 page book with a collage of images on the front cover. The Item Description inscription on the inside cover reads Sue Kakutani C.H.S. 1945.

| Collection       | Morishita Family collection |
|------------------|-----------------------------|
| Series           | Morishita Children Items    |
| File             |                             |
| Accession Number | 2011.79.5.78                |
| Item Title       | The Voice of Canada         |
| Item Date        | 1927                        |

A hard cover 144 page book with a missing front cover, the back cover is grey-blue. What **Item Description** is now the front cover, the inside page design reads: The Voice of Canada A selection of prose and verse made by A.M. Stephen, illustrated by E. Wallcousins.