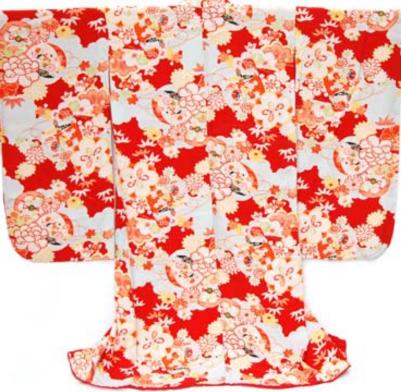

| Collection       | Morishita Family collection |
|------------------|-----------------------------|
| Series           | Morishita Children Items    |
| File             |                             |
|                  |                             |
| Accession Number | 2011.79.5.23                |
| Item Title       | Hiyoku (Under Kimono)       |
|                  |                             |
| Item Date        | 1942                        |
|                  | 6                           |
|                  |                             |
|                  |                             |
|                  |                             |

A red and white kimono. The white creates an overall leaf pattern with curling strands. Item Description

| Collection                     | Morishita Family collection          |
|--------------------------------|--------------------------------------|
| Series                         | Morishita Children Items             |
| File                           |                                      |
|                                |                                      |
|                                |                                      |
| Accession Number               | 2011.79.5.24                         |
| Accession Number<br>Item Title | 2011.79.5.24<br>Red and White Kimono |
|                                |                                      |