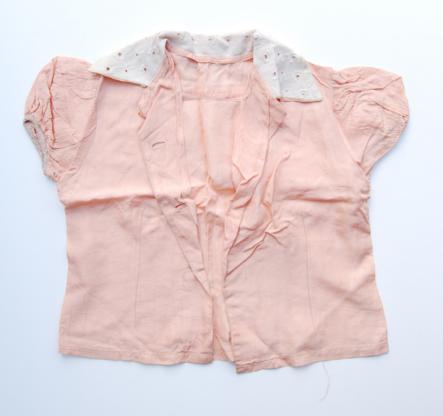

Item Description

A peach blouse with belled short sleeves and a white collar.

| Collection       | Morishita Family collection |
|------------------|-----------------------------|
| Series           | Morishita Children Items    |
| File             |                             |
|                  |                             |
| Accession Number | 2011.79.5.14                |
| Item Title       | A Girl's Skirt              |
|                  |                             |
|                  |                             |