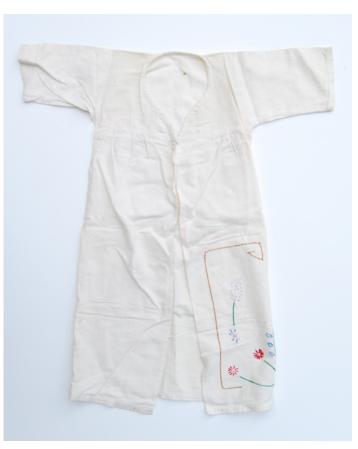

**Item Description** A white apron edged in yellow with an embroidery of a dog carried out in purple thread and an unfinished child with a red balloon.

| Collection       | Morishita Family collection |
|------------------|-----------------------------|
| Series           | Morishita Children Items    |
| File             |                             |
|                  |                             |
| Accession Number | 2011.79.5.18                |
| Item Title       | A Child's Housecoat         |
|                  |                             |
| Item Date        | 1940                        |

A white cotton housecoat delicately embroidered with flowers carried out in green, red, Item Description blue, pink and orange thread and edged in brown.

| Collection       | Morishita Family collection        |
|------------------|------------------------------------|
| Series           | Morishita Children Items           |
| File             |                                    |
|                  |                                    |
| Accession Number | 2011.79.5.19                       |
| Item Title       | Pillowcase with an embroidered fox |
|                  |                                    |