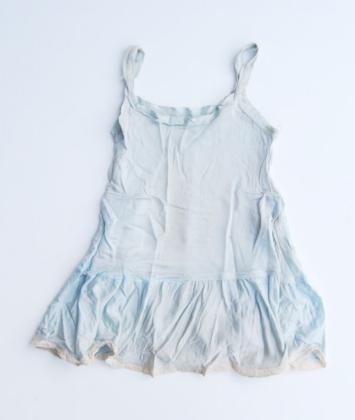

**Item Description** A dark pink wool coat fastened with three red buttons and adorned with faux black fur at the collar and pocket flaps. The coat is lined in brown cotton.

| Collection       | Morishita Family collection        |
|------------------|------------------------------------|
| Series           | Morishita Children Items           |
| File             |                                    |
|                  |                                    |
|                  |                                    |
| Accession Number | 2011.79.5.12                       |
| Accession Number | 2011.79.5.12<br>A Girl's Petticoat |
|                  |                                    |

**Item Description** A light blue satiny petticoat with a tank-top top and a slightly gathered skirt edged in lace.

| Collection       | Morishita Family collection |
|------------------|-----------------------------|
| Series           | Morishita Children Items    |
| File             |                             |
|                  |                             |
| Accession Number | 2011.79.5.13                |
| Item Title       | A Girl's Blouse             |
|                  |                             |
| Item Date        | 1950                        |
|                  |                             |
|                  |                             |