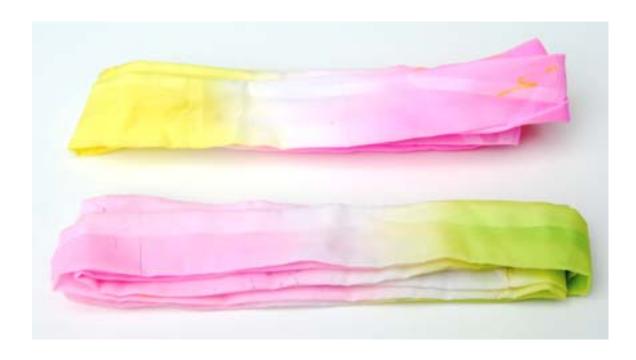

Item Description A pair of white silk rectangular sashes tie dyed with pink, yellow and green colours.

| Collection       | Morishita Family collection |
|------------------|-----------------------------|
| Series           | Morishita Children Items    |
| File             |                             |
|                  |                             |
| Accession Number | 2011.79.5.47                |
| Item Title       | A Man's Obi                 |
|                  |                             |
| Item Date        | 1942                        |
|                  |                             |