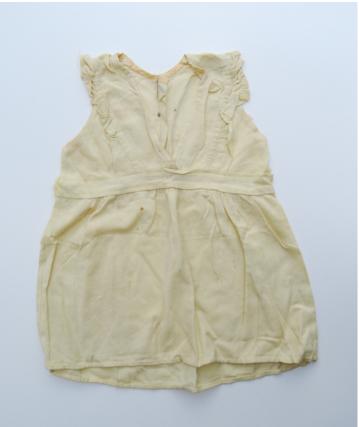

Item Description A wool pink scarf with fringe and a tag that reads, "Pure Wool, Galaglen".

| Collection                     | Morishita Family collection    |
|--------------------------------|--------------------------------|
| Series                         | Morishita Children Items       |
| File                           |                                |
| Accession Number<br>Item Title | 2011.79.5.10<br>A Girl's Dress |
| Item Date                      | 1940                           |
|                                |                                |

A yellow sleeveless cotton dress with a a deep V at the collar. Item Description

| Collection       | Morishita Family collection |
|------------------|-----------------------------|
| Series           | Morishita Children Items    |
| File             |                             |
|                  |                             |
| Accession Number | 2011.79.5.11                |
| Item Title       | A Girl's Coat               |
|                  |                             |
| Item Date        | 1940                        |
|                  |                             |