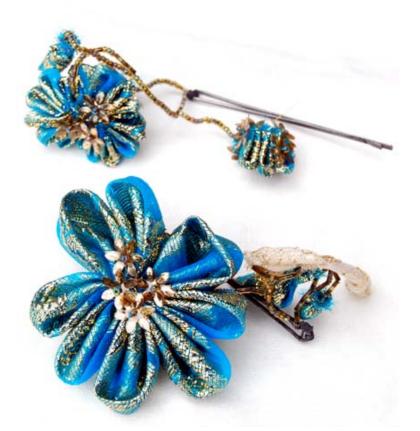

| Collection       | Morishita Family collection |
|------------------|-----------------------------|
| Series           | Morishita Children Items    |
| File             |                             |
| Accession Number | 2011.79.5.67.a-b            |
| Accession Number | 2011.79.5.07.8-D            |
| Item Title       | Blue Flowered Hair Pins     |
|                  |                             |

Item Date

1970

**Item Description** A pair of hair pins adorned at their apex with blue and gold thread cloth in the shape of flowers. Both have smaller flowers dangling off and one has an added white and gold thread cloth petal.