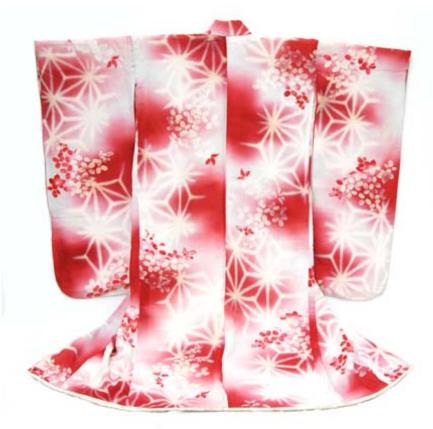

A red and white kimono. The white creates an overall leaf pattern with curling strands. Item Description

| Collection                     | Morishita Family collection          |
|--------------------------------|--------------------------------------|
| Series                         | Morishita Children Items             |
| File                           |                                      |
|                                |                                      |
|                                |                                      |
| Accession Number               | 2011.79.5.24                         |
| Accession Number<br>Item Title | 2011.79.5.24<br>Red and White Kimono |
|                                |                                      |