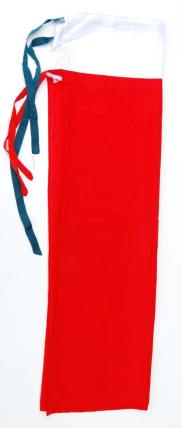

Item Description

A a white cotton undershirt with an embroidered collar of orange and yellow flowers.

| Collection       | Morishita Family collection |
|------------------|-----------------------------|
| Series           | Morishita Children Items    |
| File             |                             |
|                  | 0044 70 5 00                |
| Accession Number | 2011.79.5.32                |
| Item Title       | An Underskirt               |
| Item Date        | 1935                        |
|                  |                             |
|                  |                             |

Item Description A red cotton underskirt with a white cotton waistband and green and red ties.

| Collection                     | Morishita Family collection         |
|--------------------------------|-------------------------------------|
| Series                         | Morishita Children Items            |
| File                           |                                     |
|                                |                                     |
|                                |                                     |
| Accession Number               | 2011.79.5.33.a-b                    |
| Accession Number<br>Item Title | 2011.79.5.33.a-b<br>Bow and Obi Set |
|                                |                                     |