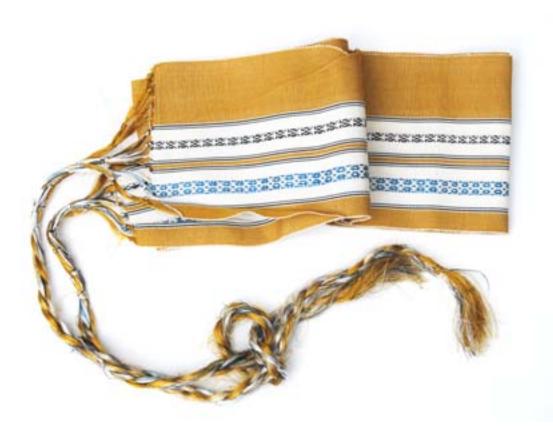

| Collection       | Morishita Family collection |
|------------------|-----------------------------|
| Series           | Morishita Children Items    |
| File             |                             |
|                  |                             |
| Accession Number | 2011.79.5.43                |
| Item Title       | Obi-Age                     |
|                  |                             |
| Item Date        | 1942                        |

**Item Description** A gold and white woven sash with abstract patterns carried out in black and blue. Fringe sprouts from the ends and are gathered into braided ends that act as ties.

| Collection       | Morishita Family collection |
|------------------|-----------------------------|
| Series           | Morishita Children Items    |
| File             |                             |
| Accession Number | 2011.79.5.44                |
| Item Title       | Obi-Age                     |
| Item Date        | 1942                        |