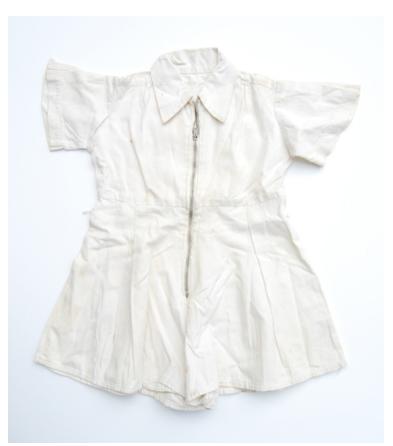

| Collection       | Morishita Family collection |
|------------------|-----------------------------|
| Series           | Morishita Children Items    |
| File             |                             |
|                  |                             |
| Accession Number | 2011.79.5.1                 |
| Item Title       | Gym Outfit                  |
|                  |                             |
| Item Date        | 1940                        |

Item Description The white cotton jumper ends in shorts, has short sleeves and a collar. It is fastened by a metal zipper up the front. There are two narrow belt loops found at the waist to accommodate a belt.