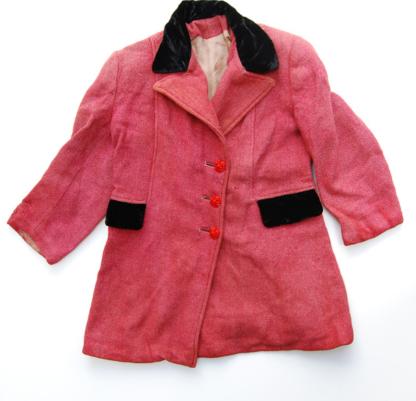

A yellow sleeveless cotton dress with a a deep V at the collar. Item Description

| Collection       | Morishita Family collection |
|------------------|-----------------------------|
| Series           | Morishita Children Items    |
| File             |                             |
|                  |                             |
| Accession Number | 2011.79.5.11                |
| Item Title       | A Girl's Coat               |
|                  |                             |
| Item Date        | 1940                        |
|                  |                             |

**Item Description** A dark pink wool coat fastened with three red buttons and adorned with faux black fur at the collar and pocket flaps. The coat is lined in brown cotton.

| Collection       | Morishita Family collection        |
|------------------|------------------------------------|
| Series           | Morishita Children Items           |
| File             |                                    |
|                  |                                    |
|                  |                                    |
| Accession Number | 2011.79.5.12                       |
| Accession Number | 2011.79.5.12<br>A Girl's Petticoat |
|                  |                                    |