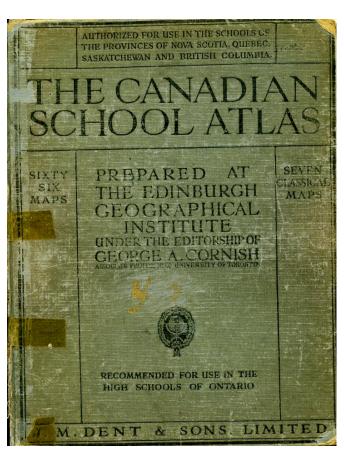

| Collection | Morishita Family | / collection |
|------------|------------------|--------------|
|------------|------------------|--------------|

Series Morishita Children Items

File

- Accession Number 2011.79.5.73
- Item Title The Canadian School Atlas

Item Date 1929

Item Description

A khaki colored hard cover 32 page book with much text on the front cover. The text is as follows, Authorized for the use in schools of the provinces of Nova Scotia, Quebec, Saskatchewan and British Columbia, prepared at the Edinburgh Geographical Institute under the editorship of George A. Cornish, associate professor of University of Toronto, recommended for use in the High Schools of Ontario, sixty six maps, seven classical maps. Published by J.M. Dent and Sons Limited.