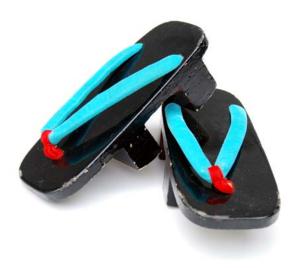

| Collection       | Morishita Family collection |
|------------------|-----------------------------|
| Series           | Morishita Children Items    |
| File             |                             |
| Accession Number | 2011.79.5.62.a-b            |
| Item Title       | Geta                        |
| Item Date        | 1942                        |

Item Description A pair of black lacquered sandals with red and turquoise velvet straps.

| Collection       | Morishita Family collection |
|------------------|-----------------------------|
| Series           | Morishita Children Items    |
| File             |                             |
|                  |                             |
| Accession Number | 2011.79.5.63.a-b            |
| Item Title       | Okobo-Style Geta            |
|                  |                             |
| Item Date        | 1942                        |
|                  |                             |
|                  |                             |
|                  |                             |