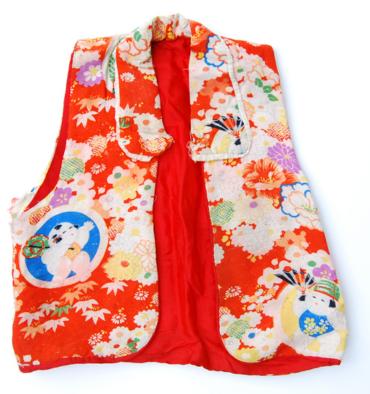

| Collection       | Morishita Family collection |
|------------------|-----------------------------|
| Series           | Morishita Children Items    |
| File             |                             |
| Accession Number | 2011.79.5.2                 |
| Item Title       | A Child's Vest              |
| Item Date        | 1935                        |

The predominantly red silk collared vest has a Japanese style floral pattern carried out in Item Description white, yellow, purple, green, blue and black. The inside is lined with red silk and the collar is slightly stuffed.