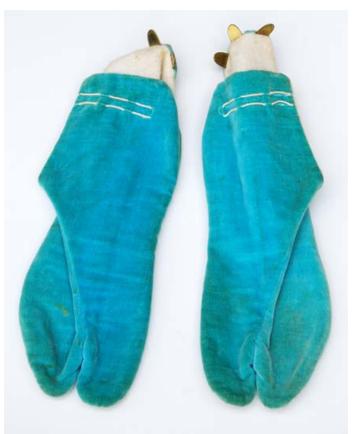

Item Date

**Item Description** A pair of utrquoise velvet tabi socks with grey leather soles. The socks also have three gold coloured metal fasteners along the back.

| Collection                     | Morishita Family collection                                                 |
|--------------------------------|-----------------------------------------------------------------------------|
| Series                         | Morishita Children Items                                                    |
| File                           |                                                                             |
|                                |                                                                             |
|                                |                                                                             |
| Accession Number               | 2011.79.5.57                                                                |
| Accession Number<br>Item Title | 2011.79.5.57<br>Japan & Canada Trust Savings Co. Still Bank ; Vancouver, BC |
|                                |                                                                             |