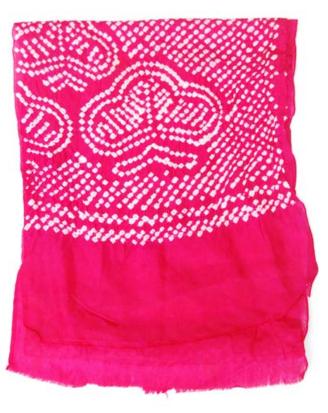

Item Description A rectangular cream and red sash tie dyed with small squares with exception of the edge of the sash that is a solid red.

| Collection       | Morishita Family collection |
|------------------|-----------------------------|
| Series           | Morishita Children Items    |
| File             |                             |
|                  |                             |
| Accession Number | 2011.79.5.40                |
| Item Title       | A red Silk Sash             |
|                  |                             |
|                  |                             |