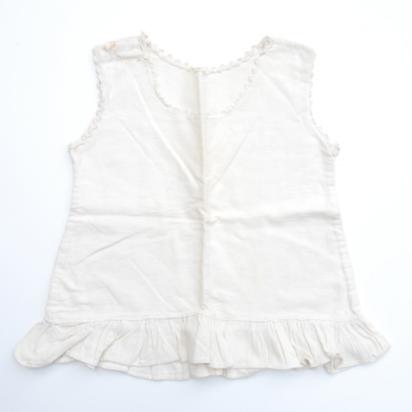

Item Description A wool pink scarf with fringe and a tag that reads, "Pure Wool, Galaglen".

| Collection                     | Morishita Family collection    |
|--------------------------------|--------------------------------|
| Series                         | Morishita Children Items       |
| File                           |                                |
| Accession Number<br>Item Title | 2011.79.5.10<br>A Girl's Dress |
| Item Date                      | 1940                           |
|                                |                                |

A yellow sleeveless cotton dress with a a deep V at the collar. Item Description

| Collection       | Morishita Family collection |
|------------------|-----------------------------|
| Series           | Morishita Children Items    |
| File             |                             |
|                  |                             |
| Accession Number | 2011.79.5.11                |
| Item Title       | A Girl's Coat               |
|                  |                             |
| Item Date        | 1940                        |
|                  |                             |