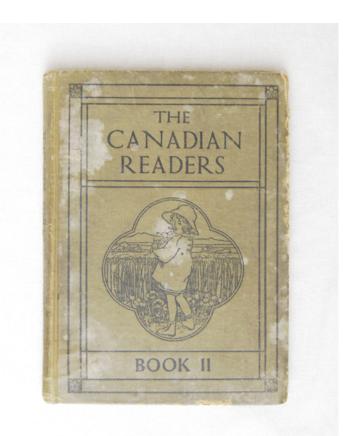

| Morishita Family collection |
|-----------------------------|
| Morishita Children Items    |
|                             |
|                             |

| Accession Number 20 | 011.79.5.72 |
|---------------------|-------------|
|---------------------|-------------|

Item Title The Canadian Readers Book II

Item Date

1922

Item Description A khaki colored hard cover 159 page book with a design of a young girl in a hat in a meadow on the front cover. Below the design is the title Book II. The border on the front cover has the maple leaf motif in the four corners. Inside the front cover is the inscription T. Morishita, 337 Powell Street, Vancouver BC, October 30/22.