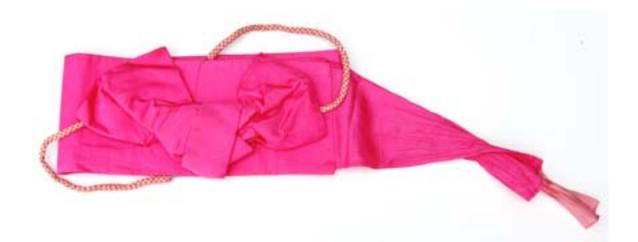

Item Description A red cotton underskirt with a white cotton waistband and green and red ties.

| Collection                     | Morishita Family collection         |
|--------------------------------|-------------------------------------|
| Series                         | Morishita Children Items            |
| File                           |                                     |
|                                |                                     |
|                                |                                     |
| Accession Number               | 2011.79.5.33.a-b                    |
| Accession Number<br>Item Title | 2011.79.5.33.a-b<br>Bow and Obi Set |
|                                |                                     |

**Item Description** A bright pink satin bow and obi. The bow has has stuffed tubular ties in an orange and white material sprouting from both ends. The obi is stiff with a backing.

| Collection       | Morishita Family collection |
|------------------|-----------------------------|
| Series           | Morishita Children Items    |
| File             |                             |
| Accession Number | 2011.79.5.34                |
| Item Title       | A Turquoise Obi             |
| Item Date        | 1937                        |
|                  |                             |