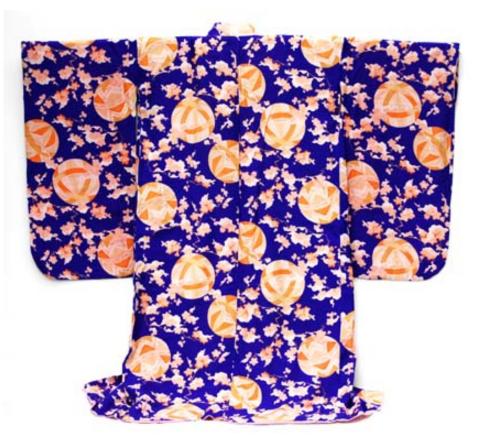

| Collection       | Morishita Family collection |
|------------------|-----------------------------|
| Series           | Morishita Children Items    |
| File             |                             |
|                  |                             |
| Accession Number | 2011.79.5.23                |
| Item Title       | Hiyoku (Under Kimono)       |
|                  |                             |
| Item Date        | 1942                        |
|                  | 6                           |
|                  |                             |
|                  |                             |
|                  |                             |

A red and white kimono. The white creates an overall leaf pattern with curling strands. Item Description

| Collection                     | Morishita Family collection          |
|--------------------------------|--------------------------------------|
| Series                         | Morishita Children Items             |
| File                           |                                      |
|                                |                                      |
|                                |                                      |
| Accession Number               | 2011.79.5.24                         |
| Accession Number<br>Item Title | 2011.79.5.24<br>Red and White Kimono |
|                                |                                      |