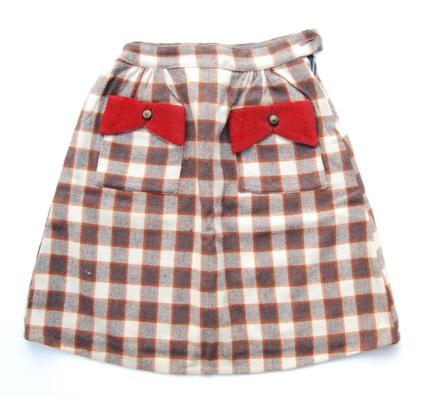

Item Description A brown, burnt orange and cream wool skirt with two front pockets adorned with burnt orange velvet tops.

| Collection       | Morishita Family collection            |
|------------------|----------------------------------------|
| Series           | Morishita Children Items               |
| File             |                                        |
| Accession Number | 2011.79.5.15.a-c                       |
| Item Title       | A Girl's Jacket, Pants and Tam-Tam Hat |
| Item Date        | 1940                                   |