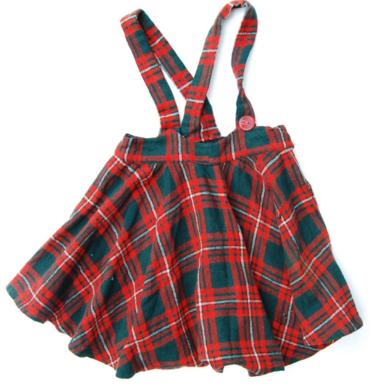

Item Description

A grey wool sweater with a half zipper found at the throat. The bottom ribbed hem is accented with navy and red lines.

| Collection       | Morishita Family collection |
|------------------|-----------------------------|
| Series           | Morishita Children Items    |
| File             |                             |
| Accession Number | 2011.79.5.6                 |
| Item Title       | A Girl's Skirt              |
| Item Date        | 1942                        |

Item Description A red, green and white plaid pleated wool skirt with sewn in suspenders fastened by red buttons.

| Collection       | Morishita Family collection |
|------------------|-----------------------------|
| Series           | Morishita Children Items    |
| File             |                             |
|                  |                             |
| Accession Number | 2011.79.5.7                 |
| Item Title       | A Girl's Jacket             |
| Item Date        | 1941                        |
|                  |                             |
|                  |                             |