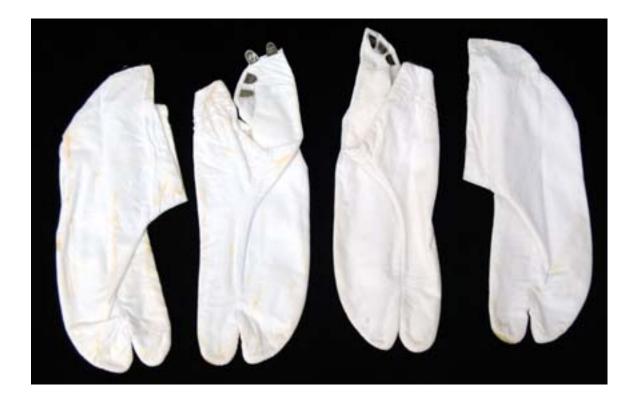

Item Date

1938

Item Description

Five pairs of white cotton tabi socks with a heavy cotton sole. The socks also have two gold coloured metal fasteners along the back.

| Collection       | Morishita Family collection |
|------------------|-----------------------------|
| Series           | Morishita Children Items    |
| File             |                             |
|                  |                             |
| Accession Number | 2011.79.5.54.a-b            |
| Item Title       | Tabi Socks                  |
|                  |                             |
| Item Date        | 1938                        |
|                  |                             |