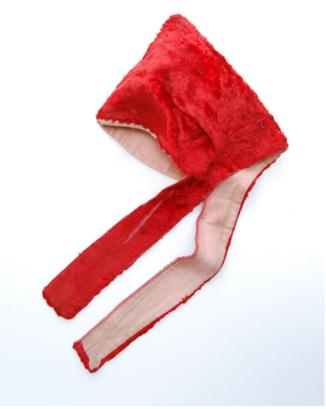

| Collection       | Morishita Family collection |
|------------------|-----------------------------|
| Series           | Morishita Children Items    |
| File             |                             |
| Accession Number | 2011.79.5.3                 |
| Item Title       | A Child's Hood              |
| Item Date        | 1935                        |

Item Description A red faux fur pointed hood with two wide ties. The hood is lined with a light pink fabric.

| Collection                     | Morishita Family collection |
|--------------------------------|-----------------------------|
| Series                         | Morishita Children Items    |
| File                           |                             |
|                                |                             |
|                                |                             |
| Accession Number               | 2011.79.5.4                 |
| Accession Number<br>Item Title | 2011.79.5.4<br>A Boy's Coat |
|                                |                             |
|                                |                             |