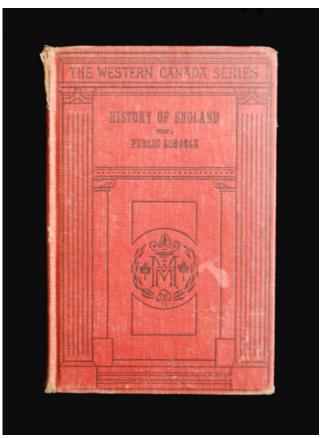

| Collection                     | Morishita Family collection                           |
|--------------------------------|-------------------------------------------------------|
| Series                         | Morishita Children Items                              |
| File                           |                                                       |
|                                |                                                       |
|                                |                                                       |
| Accession Number               | 2011.79.5.71                                          |
| Accession Number<br>Item Title | 2011.79.5.71<br>History of England for Public Schools |
|                                |                                                       |

**Item Description** 

A red hard cover 336 page book with a design of two columns as a border on the front cover. Above the title in a different font is the title The Western Canada Series. In the middle of the columns is a circle design with a capital M in the middle with a flame in cauldron on top of it and two maple leaves beside it, surrounded by a wreath with bow. On the inside cover is the inscription, "Kuniko Morishita, Slocan BC".