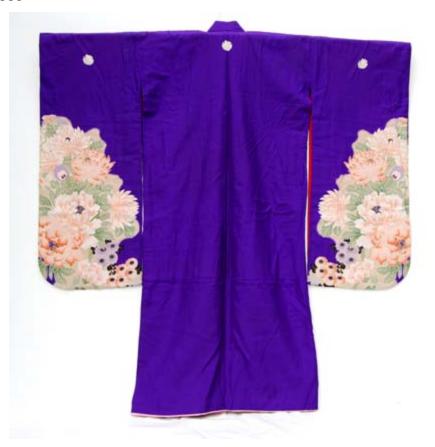

**Item Description** A purple silk kimono lined in red silk. Each sleeve is adorned with clumps of peach flowers (peonies) and green foliage. A family crest or insignia of a stylised butterfly? is found at the back of the neck and sleeves.