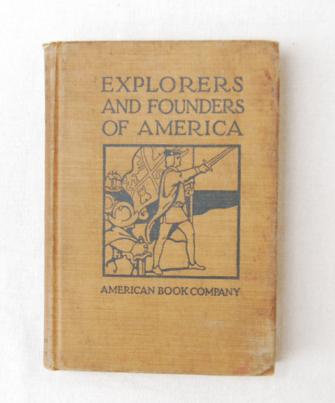

| Collection       | Morishita Family collection       |
|------------------|-----------------------------------|
| Series           | Morishita Children Items          |
| File             |                                   |
|                  |                                   |
| Accession Number | 2011.79.5.70                      |
| Item Title       | Explorers and founders of America |
| Item Date        | 1907                              |
| Item Date        | 1907                              |

Item Description A brown hard cover 310 page book with a photo of a knight holding up a sword by a flag of St. George's Lion and castle in front of other men with helmets and swords on the front cover. The title is in bold capitols on the top of the page and below the photo is written American Book Company. On the inside cover is the inscription of Kuniko Morishita. And on the back is a stamp that reads, "JMMN School, 500 Powell Street, Vancouver, BC."