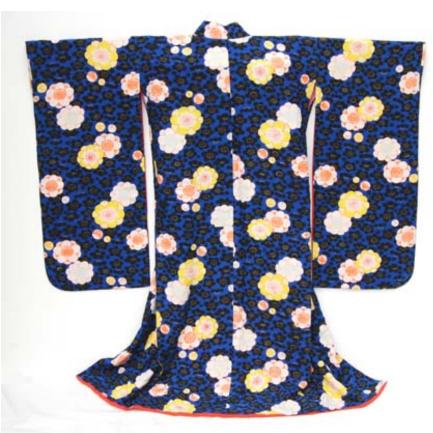

| Collection       | Morishita Family collection |
|------------------|-----------------------------|
| Series           | Morishita Children Items    |
| File             |                             |
|                  |                             |
| Accession Number | 2011.79.5.26                |
| Item Title       | A Child's Kimono            |
|                  |                             |

Item Date

1937

Item Description

A purple silk kimono lined in peach silk. The kimono is busily adorned with peach flowers and round shapes carried out in varying colours of peach.

| Collection       | Morishita Family collection |
|------------------|-----------------------------|
| Series           | Morishita Children Items    |
| File             |                             |
|                  |                             |
| Accession Number | 2011.79.5.27                |
| Item Title       | A Child's Kimono            |
|                  |                             |
| Item Date        | 1937                        |
| Item Title       | A Child's Kimono            |