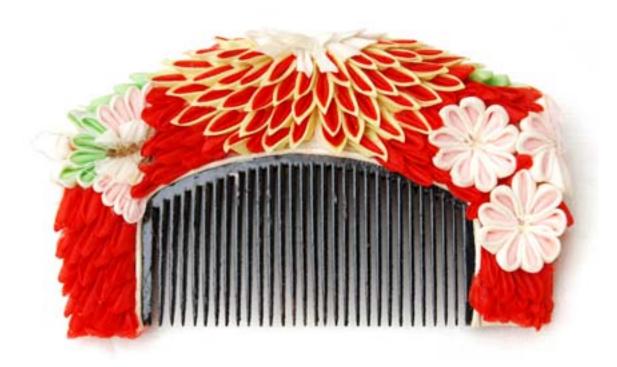

| Collection       | Morishita Family collection |
|------------------|-----------------------------|
| Series           | Morishita Children Items    |
| File             |                             |
| Accession Number | 2011.79.5.66.a-b            |
| Item Title       | Barrette and Kanzashiworn   |
| Item Date        | 1938                        |

**Item Description** 

A brown barrette comb with its edge adorned with red, white, pink, yellow and green cloth in the shape of a large chrysanthemum and accompanying flowers. The second hairpiece is a long two pronged brown barrette with a red, yellow and pink cloth flower at its apex. Hanging from the flower is a threaded fringe of yellow and orange.