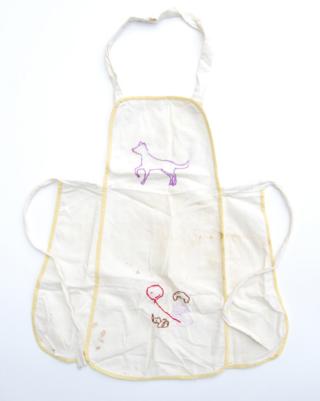

**Item Description** A white cotton sleeveless petticoat with a small ruffled skirt. The sleeves and collar are adorned in white ric-rac.

| Collection       | Morishita Family collection |
|------------------|-----------------------------|
| Series           | Morishita Children Items    |
| File             |                             |
|                  |                             |
| Accession Number | 2011.79.5.17                |
| Item Title       | A Child's Apron             |
|                  |                             |
| Item Date        | 1940                        |
|                  |                             |
|                  |                             |

**Item Description** A white apron edged in yellow with an embroidery of a dog carried out in purple thread and an unfinished child with a red balloon.

| Collection       | Morishita Family collection |
|------------------|-----------------------------|
| Series           | Morishita Children Items    |
| File             |                             |
|                  |                             |
| Accession Number | 2011.79.5.18                |
| Item Title       | A Child's Housecoat         |
|                  |                             |
| Item Date        | 1940                        |