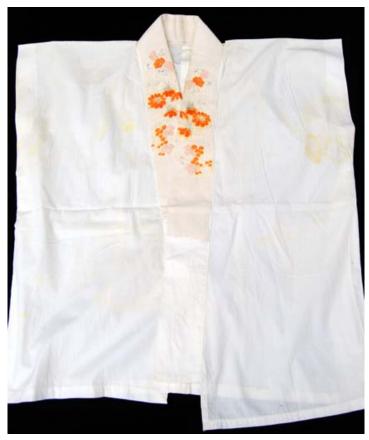

**Item Description** A white cotton sleeveless petticoat with a small ruffled skirt. The sleeves and collar are adorned in white ric-rac.

| Collection       | Morishita Family collection |
|------------------|-----------------------------|
| Series           | Morishita Children Items    |
| File             |                             |
|                  |                             |
| Accession Number | 2011.79.5.17                |
| Item Title       | A Child's Apron             |
|                  |                             |
| Item Date        | 1940                        |
|                  |                             |
|                  |                             |

**Item Description** A white apron edged in yellow with an embroidery of a dog carried out in purple thread and an unfinished child with a red balloon.

| Collection       | Morishita Family collection |
|------------------|-----------------------------|
| Series           | Morishita Children Items    |
| File             |                             |
|                  |                             |
| Accession Number | 2011.79.5.18                |
| Item Title       | A Child's Housecoat         |
|                  |                             |
| Item Date        | 1940                        |