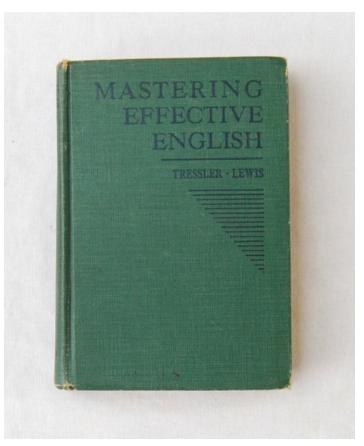

| Collection       | Morishita Family collection |
|------------------|-----------------------------|
| Series           | Morishita Children Items    |
| File             |                             |
|                  |                             |
| Accession Number | 2011.79.5.75                |
| Item Title       | Mastering Effective English |
|                  |                             |
| Item Date        |                             |

A green hard cover 620 page book with a design of lines forming a triangle on the front Item Description cover. The inscription on the inside cover reads Katie Yoshino.

| Collection       | Morishita Family collection            |
|------------------|----------------------------------------|
| Series           | Morishita Children Items               |
| File             |                                        |
|                  |                                        |
| Accession Number | 2011.79.5.76                           |
|                  |                                        |
| Item Title       | A World Geography for Canadian Schools |
| Item Title       | A World Geography for Canadian Schools |