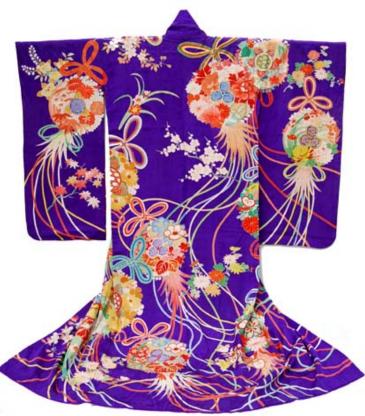

A cream wool crocheted bonnet with cream satin ties woven around the base of the Item Description bonnet.

| Collection       | Morishita Family collection |
|------------------|-----------------------------|
| Series           | Morishita Children Items    |
| File             |                             |
|                  |                             |
| Accession Number | 2011.79.5.22                |
| Item Title       | A Child's Kimono            |
|                  |                             |

Item Date

1941

Item Description A black silk kimono lined with turquoise silk. The kimono is adorned with butterflies fashioned out of silver paper and turquoise, red, pink and purple cloth. The bottom hem is stuffed.