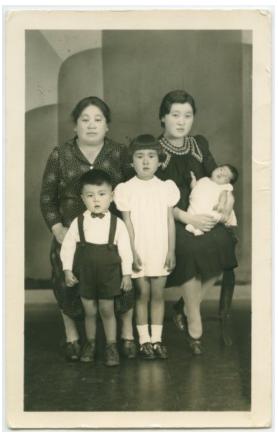

Item Date 1942

**Item Description** 

One black and white photograph featuring the Sunahara family. The photograph shows two women sitting in the back and two young children standing in front, the woman on the right side of the photograph is holding a baby. The photograph was taken in a studio setting with a curved backdrop. On the back of the photograph someone has written "1942 Just before going into Hastings Park Manning Pool".